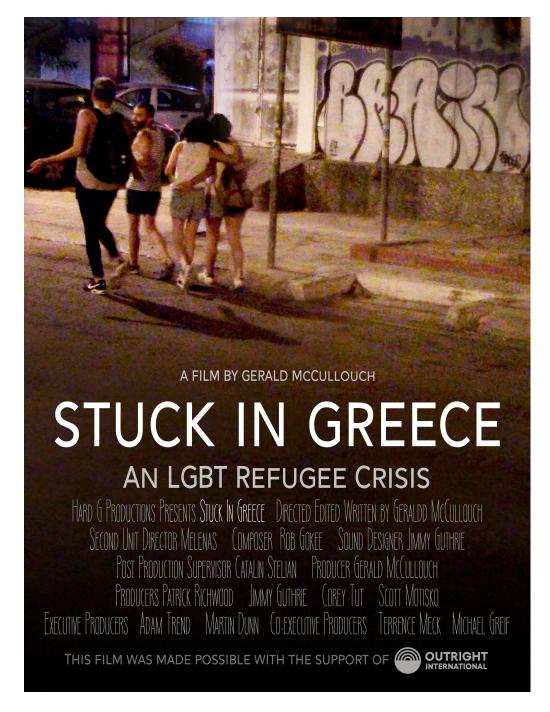

# Stuck in Greece: an LGBT Refugee Crisis

StuckInGreeceTheFilm.com

# **Synopsis**

When brought to Athens, Greece in 2016 for a screening of his film DADDY, filmmaker Gerald McCullouch unexpectedly meets a group of LGBT refugees fleeing persecution from their communities, their governments and their own families who now find themselves trapped in Greece. Confounded by their circumstances, he is compelled to document his education of a crisis facing countless members of his community who came to Greece under desperately different circumstances.